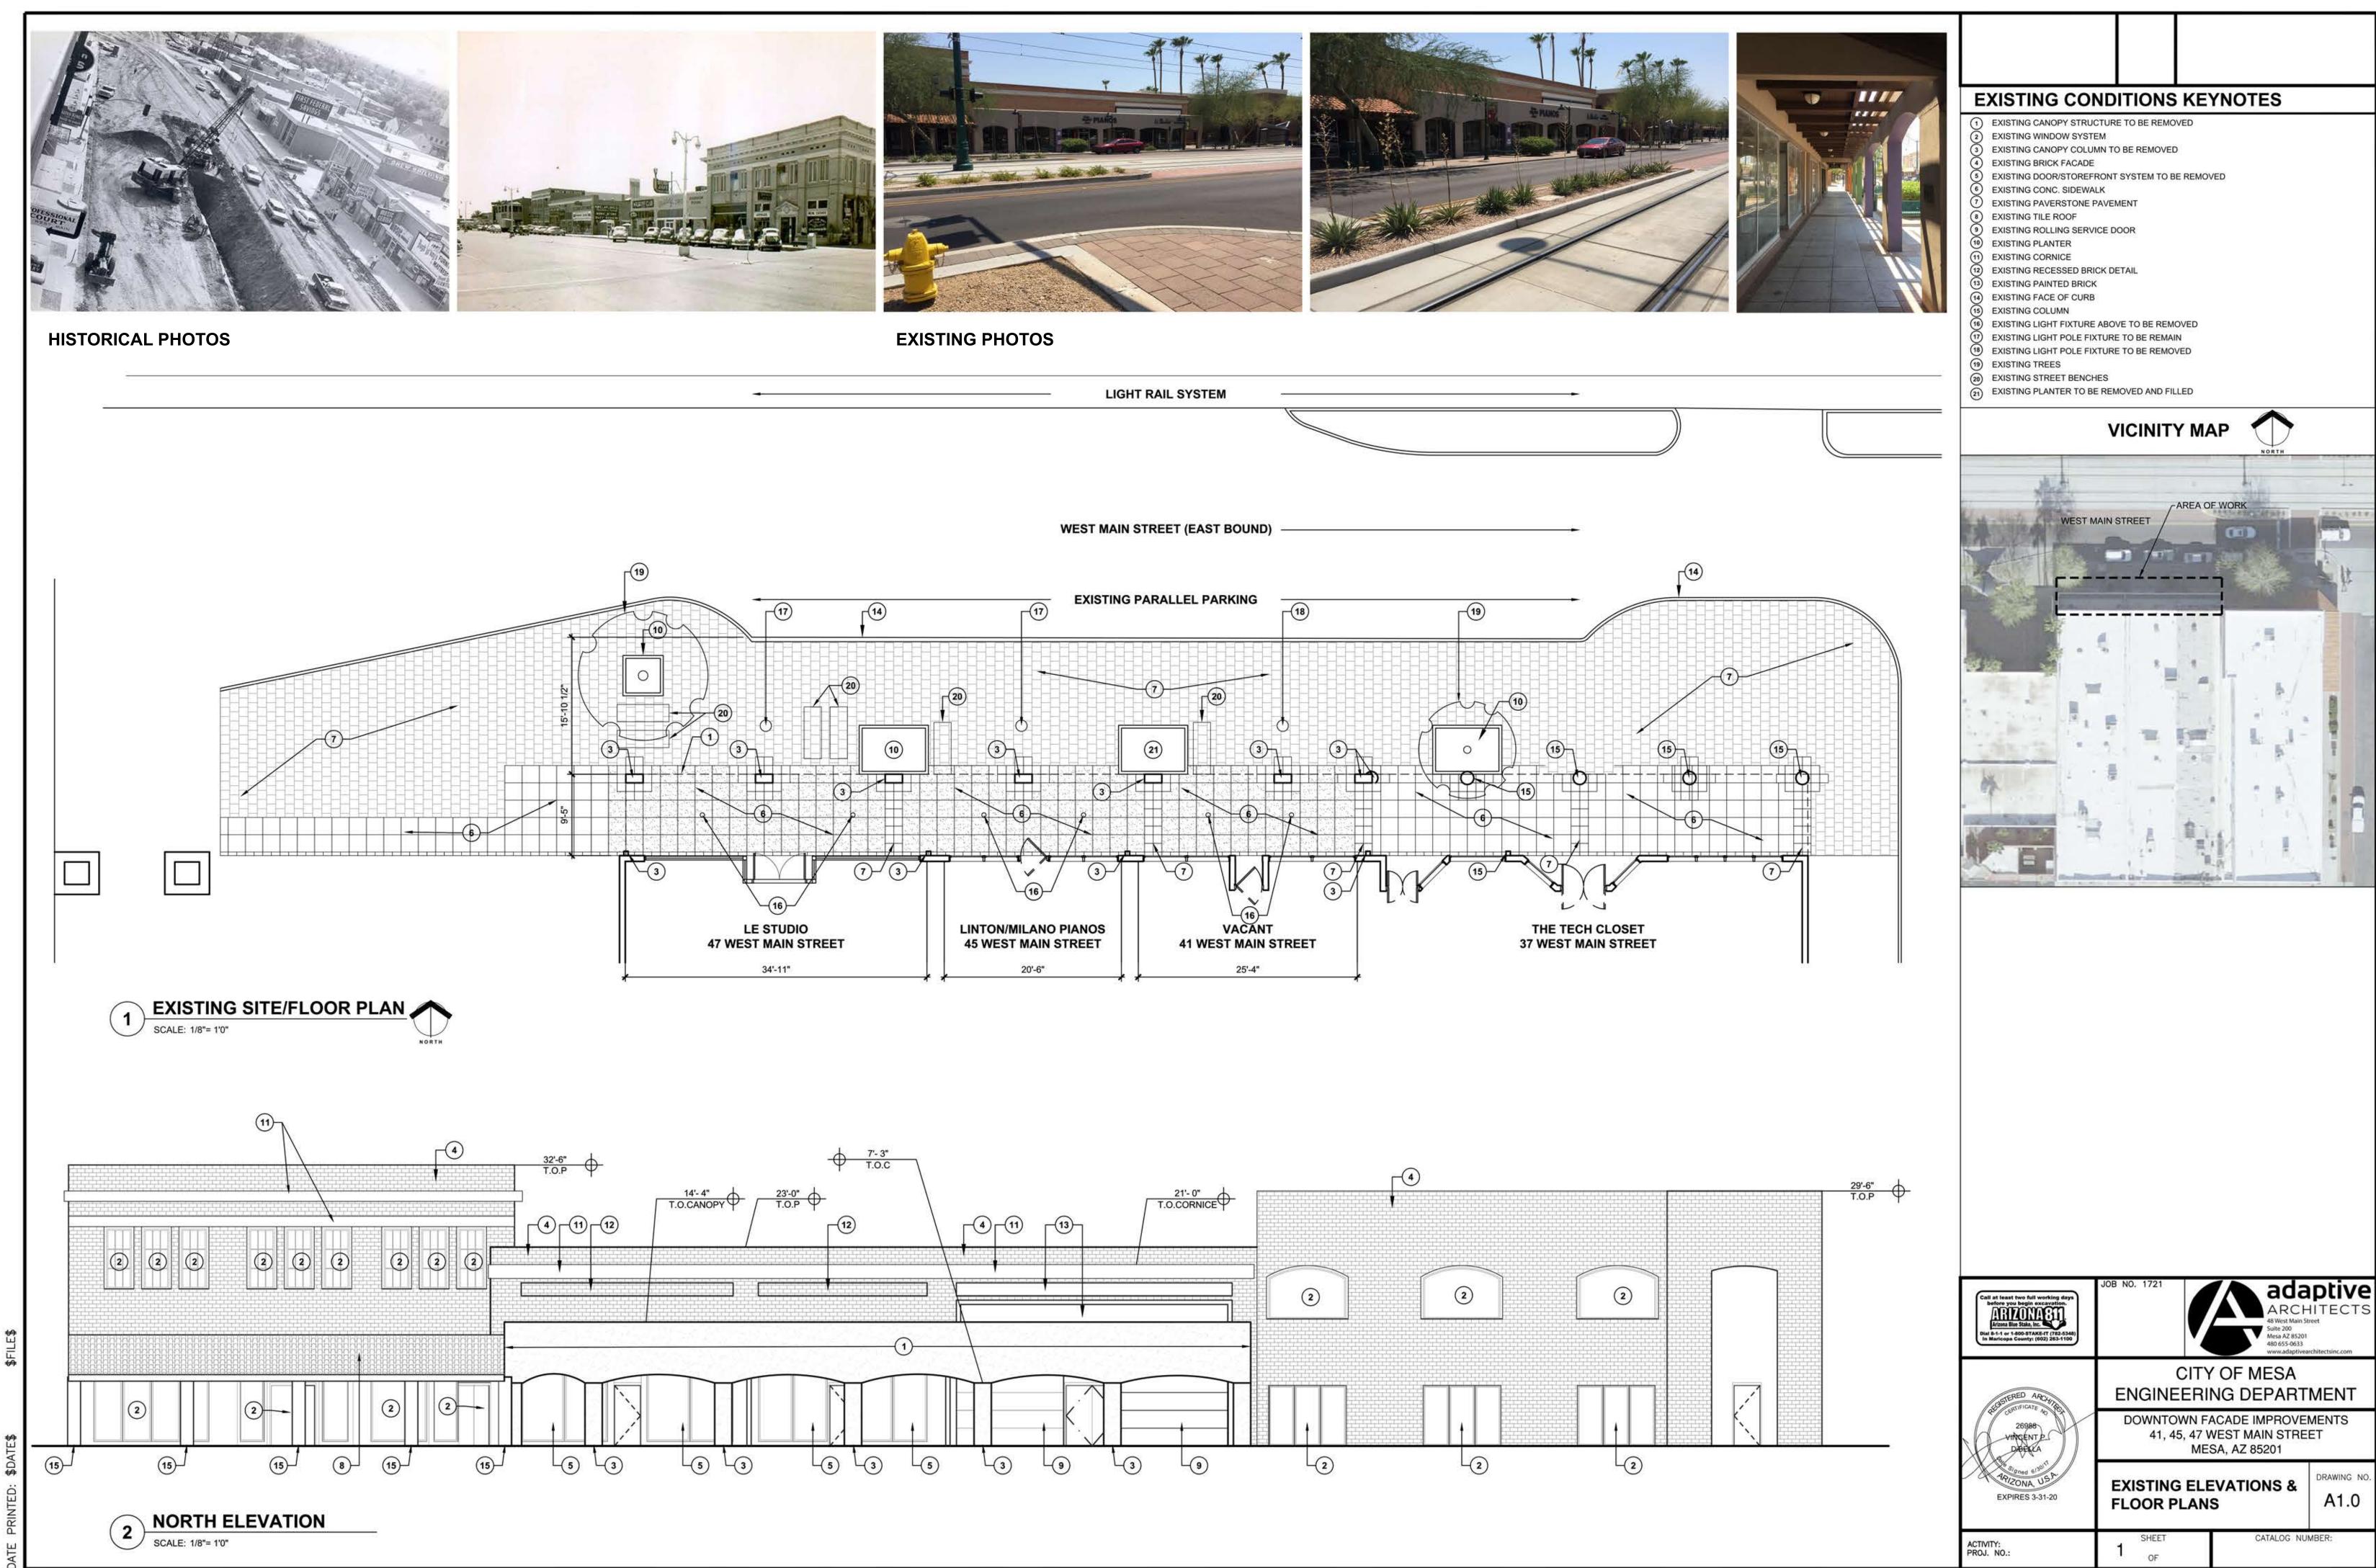

\$





NORTH ELEVATION



VIEWING SOUTHEAST





VIEWING SOUTHEAST AT NIGHT

| Call at least two full working days<br>before you begin excavation.<br>Arizona Blue Stake, Inc.<br>Dial 8-1-1 or 1-800-8TAKE-IT (782-5348)<br>In Maricopa County: (602) 263-1100 | JOB NO. 1721                                                                  | ARCHITECTS<br>48 West Main Street<br>Suite 200<br>Mesa AZ 85201<br>480 655-0633<br>www.adaptivearchitectsinc.com |
|----------------------------------------------------------------------------------------------------------------------------------------------------------------------------------|-------------------------------------------------------------------------------|------------------------------------------------------------------------------------